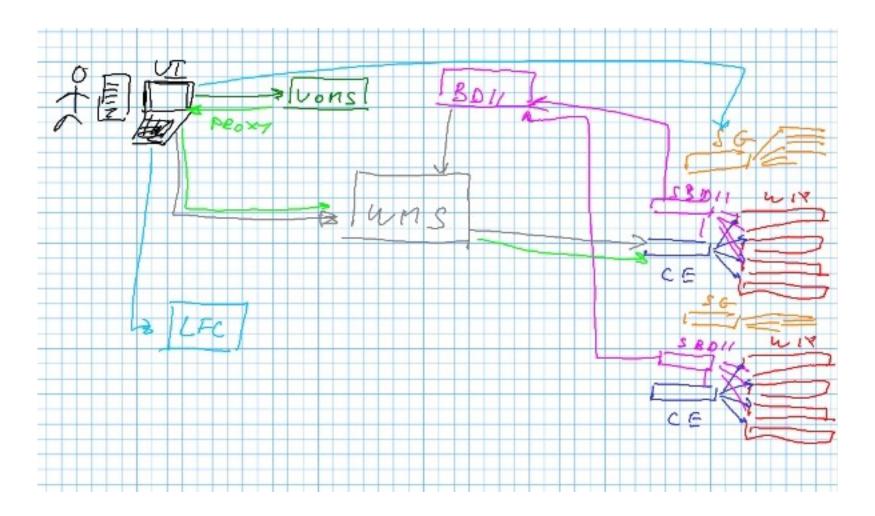

INFSO-RI-031688

- User Interface (UI)
- Worker Nodes (WN)
- Computing Element (CE)
- Storage Element
- Site Berkely Database Information Index (sBDII)
- Berkely Database Information Index (BDII)
- Workload Management System (WMS)
- Logging and Bookkeeping Service
- Virtual Organization Membership Service (VOMS)
- MyProxy service (PX)
- Logical File Catalog (LFC)

#### **Grid Services and Nodes**

Enabling Grids for E-sciencE

INFSO-RI-031688 EGEE Grid training for Petnica students of Physics, Petnica Science Center, Serbia