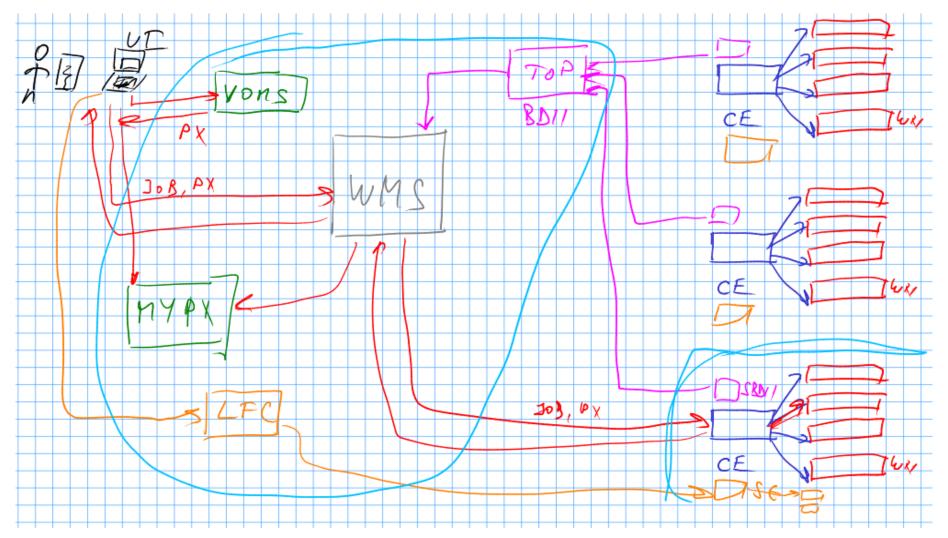

## **Grid Services and Nodes**

- User Interface (UI)
- Worker Nodes (WN)
- Computing Element (CE)
- Storage Element
- Site Berkely Database Information Index (sBDII)
- Berkely Database Information Index (BDII)
- Workload Management System (WMS)
- Logging and Bookkeeping Service
- Virtual Organization Membership Service (VOMS)
- MyProxy service (PX)
- Logical File Catalog (LFC)

## **Computing Element**

- Head node for WN-s (BATCH server)
- Huge CPU load

SE server node mysql (or oracle) database small CPU load

SE client (disk server) huge disk space small CPU load

mm

- Local Information system
- Idap based
- Small CPU load

- Top level BDII
- Idap based
- Huge CPU load
- Huge network load

- Workload Management System
- Logging and Bookkeeping Service
- Manage jobs
- Huge CPU load
- Huge disk load
- Huge network load

- Virtual Organization Membership Service
- Mysql based
- Small CPU load
- Small disk load

- Extended proxy
- Small CPU load
- Small Disk load

- Logical File Catalog
- Mysql based
- Small CPU load
- Small disk load
- Small network load